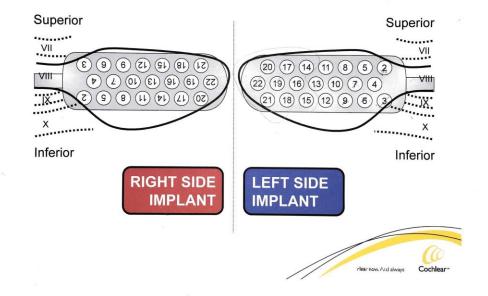

- COCHLEA/NERVE APLASIA
- LABYRINTHINITIS OSSIFICANS
- TEMPORAL BONE FRACTURES
- POOR COCHLEAR IMPLANT RESULTS?







## **CASE 1- NF2 PATIENT**









## WHERE IS THE ABI PLACED?







#### UC Neuroscience Institute AT UNIVERSITY HOSPITAL



# **Auditory Brainstem Implants (ABI)**

Cochlear is pleased to announce the launch of its new Auditory Brainstem Implant, the Cochlear<sup>™</sup> Nucleus<sup>®</sup> Profile ABI541.<sup>1</sup>



Nucleus Profile ABI541



#### Auditory Brainstem Implant (ABI)









HEAR in Cincinnati: Education, Clinical and Research Programs







#### UC Neuroscience Institute AT UNIVERSITY HOSPITAL







#### WHAT IS THE PROBLEM HERE AND THE POTENTIAL RISK?



#### UC Neuroscience Institute AT UNIVERSITY HOSPITAL





#### **Nerve Proximity by Side**









# **ABI RESULTS**

- Facilitates sound awareness
- Non-auditory side effects
- Assists with lip reading
- Few have open-set word recognition
- Takes longer to program than CI
- Electrode displacement can occur







# WHAT PATIENTS DO BEST WITH THE ABI AND MAY HAVE OPEN-SET RECOGNITION (I.E. TALK ON THE TELEPHONE?)







## WHAT ARE THE APPROACHES TO PLACE AN ABI?







# ABI APPROACHES TRANSLABYRINTHINE

### RETROSIGMOID

#### EXTENDED MCF







A A

7

1

# **SURGICAL APPROACHES**

- MIDDLE CRANIAL FOSSA for tumors where preserving facial function and hearing is optimal
- RETROSIGMOID: for small and large tumors while preserving facial function and a degree of hearing if possible
- TRANSLABYRINTHINE:for patients who already have hearing loss or tumor size and position indicat