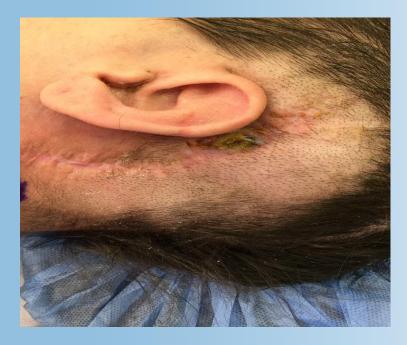

use in adults in the U.S.
   Use in children in Europe
- Primary indication: NF-2 (bilateral AN's)







# INDICATIONS

- NF2 (neurofibromatosis type 2)
- COCHLEA/NERVE APLASIA
- LABYRINTHINITIS OSSIFICANS
- TEMPORAL BONE FRACTURES
- POOR COCHLEAR IMPLANT RESULTS?







## **CASE 1- NF2 PATIENT**









## WHERE IS THE ABI PLACED?







#### UC Neuroscience Institute AT UNIVERSITY HOSPITAL



# **Auditory Brainstem Implants (ABI)**

Cochlear is pleased to announce the launch of its new Auditory Brainstem Implant, the Cochlear<sup>™</sup> Nucleus<sup>®</sup> Profile ABI541.<sup>1</sup>



Nucleus Profile ABI541



#### Auditory Brainstem Implant (ABI)









HEAR in Cincinnati: Education, Clinical and Research Programs







#### UC Neuroscience Institute AT UNIVERSITY HOSPITAL







#### WHAT IS THE PROBLEM HERE AND THE POTENTIAL RISK?



#### UC Neuroscience Institute AT UNIVERSITY HOSPITAL





#### **Nerve Proximity by Side**









# **ABI RESULTS**

- Facilitates sound awareness
- Non-auditory side effects
- Assists with lip reading
- Few have open-set word recognition
- Takes longer to program than CI
- Electrode displacement can occur







# WHAT PATIENTS DO BEST WITH THE ABI AND MAY HAVE OPEN-SET RECOGNITION (I.E. TALK ON THE TELEPHONE?)







## WHAT ARE THE APPROACHES TO PLACE AN ABI?







# ABI APPROACHES TRANSLABYRINTHINE

### RETROSIGMOID

#### EXTENDED MCF







A A

7

1

# **SURGICAL APPROACHES**

- MIDDLE CRANIAL FOSSA for tumors where preserving facial function and hearing is optimal
- RETROSIGMOID: for small and large tumors while preser