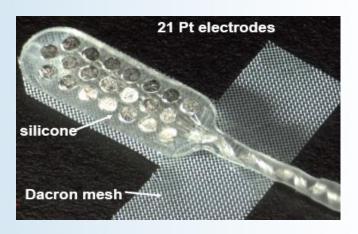

# **Auditory Brainstem Implants (ABI)**

- First implanted 1979
- >600 implanted worldwide
- FDA approved- 2000
- Approved for use in adults in the U.S.
   Use in children in Europe
- Primary indication: NF-2 (bilateral AN's)

## WHERE IS THE ABI PLACED?