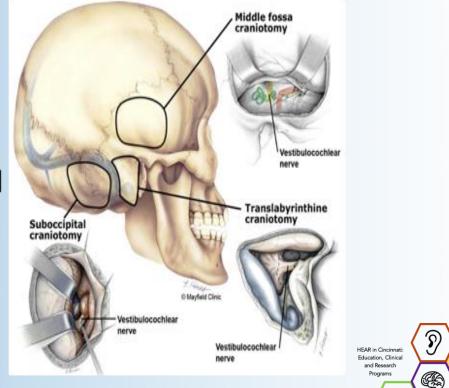

## WHAT ARE THE APPROACHES TO PLACE AN ABI?

# ABI APPROACHES TRANSLABYRINTHINE

### RETROSIGMOID

#### EXTENDED MCF

A A

7

1

# **SURGICAL APPROACHES**

- MIDDLE CRANIAL FOSSA for tumors where preserving facial function and hearing is optimal
- RETROSIGMOID: for small and large tumors while preserving facial function and a degree of hearing if possible
- TRANSLABYRINTHINE:for patients who already have hearing loss or tumor size and position indicate removing the labyrinth