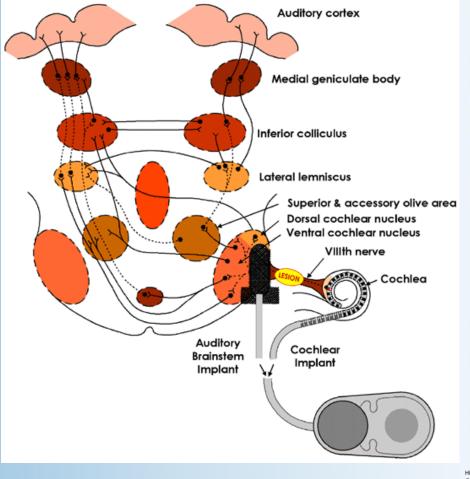

# **Auditory Brainstem Implants (ABI)**

- First implanted 1979
- >600 implanted worldwide
- FDA approved- 2000
- Approved for use in adults in the U.S.
   Use in children in Europe
- Primary indication: NF-2 (bilateral AN's)

# INDICATIONS

- NF2 (neurofibromatosis type 2)
- COCHLEA/NERVE APLASIA
- LABYRINTHINITIS OSSIFICANS
- TEMPORAL BONE FRACTURES
- POOR COCHLEAR IMPLANT RESULTS?

## WHERE IS THE ABI PLACED?

## WHAT ARE THE APPROACHES TO PLACE AN ABI?