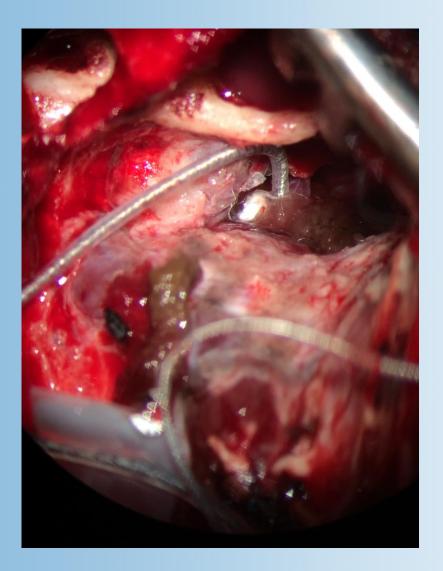

>600 implanted worldwide
- FDA approved- 2000
- Approved for use in adults in the U.S.
   Use in children in Europe
- Primary indication: NF-2 (bilateral AN's)







# INDICATIONS

- NF2 (neurofibromatosis type 2)
- COCHLEA/NERVE APLASIA
- LABYRINTHINITIS OSSIFICANS
- TEMPORAL BONE FRACTURES
- POOR COCHLEAR IMPLANT RESULTS?







## **CASE 1- NF2 PATIENT**









## WHERE IS THE ABI PLACED?







#### UC Neuroscience Institute AT UNIVERSITY HOSPITAL



# **Auditory Brainstem Implants (ABI)**

Cochlear is pleased to announce the launch of its new Auditory Brainstem Implant, the Cochlear<sup>™</sup> Nucleus<sup>®</sup> Profile ABI541.<sup>1</sup>



Nucleus Profile ABI541



#### Auditory Brainstem Implant (ABI)









HEAR in Cincinnati: Education, Clinical and Research Programs







#### UC Neuroscience Institute AT UNIVERSITY HOSPITAL







#### WHAT IS THE PROBLEM HERE AND THE POTENTIAL RISK?



#### UC Neuroscience Institute AT UNIVERSITY HOSPITAL





#### **Nerve Proximity by Side**









# **ABI RESULTS**

- Facilitates sound awareness
- Non-auditory side effects
- Assists with lip reading
- Few have open-set word recognition
- Takes longer to program than CI
- Electrode displacement can occur







# WHAT PATIENTS DO BEST WITH THE ABI AND MAY HAVE OPEN-SET RECOGNITION (I.E. TALK ON THE TELEPHONE?)







## WHAT ARE THE APPROACHES TO PLACE AN ABI?







# ABI APPROACHES TRANSLABYRINTHINE

### RETROSIGMOID

#### EXTENDED MCF







A A

7

1

# **SURGICAL APPROACHES**

- MIDDLE CRANIAL FOSSA for tumors where preserving facial function and hearing is op